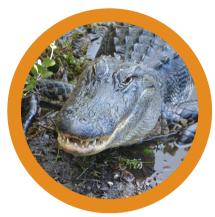

### ANIMAL CLASSIFICATION

Write R (reptile), A (amphibian), B (bird), or M (mammal) in the box of each photo. Can you search for these animals at the zoo?