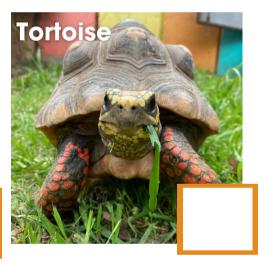

### ANIMAL CLASSIFICATION

Write R (reptile), A (amphibian), B (bird), or M (mammal) in the box of each photo. Can you search for these animals at the zoo?