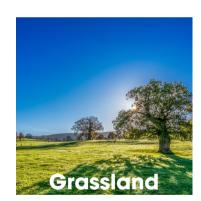

## IN THE HABITAT

Draw a line from the animal to the habitat they live in.

**Giant Anteater** 

**Flamingo** 

Wetland

**American Alligator** 

**Giraffe** 

**Beaded Lizard** 

## DOODLE SPACE

Draw your favorite animal you saw at the zoo. Circle. Are they a bird, reptile, amphibian, or mammal?

| Where do they live? Rainforest, Desert, Grassland, or somewhere else? |
|-----------------------------------------------------------------------|
|                                                                       |
|                                                                       |
|                                                                       |
|                                                                       |
|                                                                       |
|                                                                       |
|                                                                       |
|                                                                       |