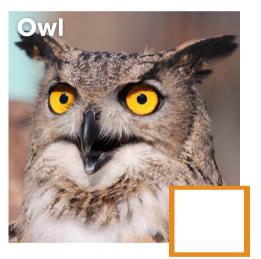

### ANIMAL CLASSIFICATION

Write R (reptile), A (amphibian), B (bird), or M (mammal) in the box of each photo. Can you search for these animals at the zoo?