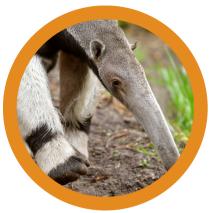

### ANIMAL CLASSIFICATION

Write R (reptile), A (amphibian), B (bird), or M (mammal) in the box of each photo. Can you search for these animals at the zoo?