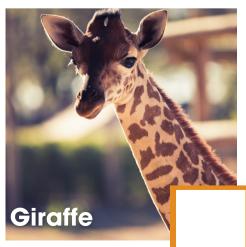

### ANIMAL CLASSIFICATION

Write R (reptile), A (amphibian), B (bird), or M (mammal) in the box of each photo. Can you search for these animals at the zoo?