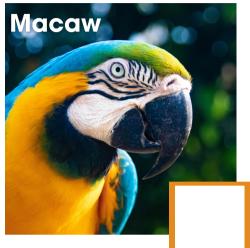

### ANIMAL CLASSIFICATION

Write R (reptile), A (amphibian), B (bird), or M (mammal) in the box of each photo. Can you search for these animals at the zoo?