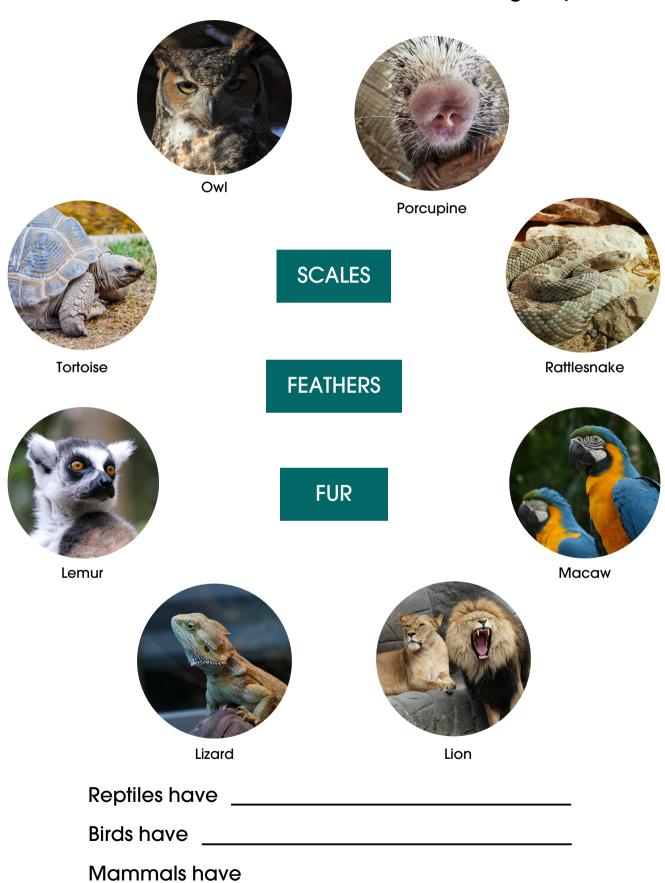

eed their young milk, such as lions, cows and giraffe

Bird - animals that are warm-blooded, have backbones, covered with feathers and lay eggs, such as flamingos, owls and hummingbirds

Reptile - animals that are cold-blooded, have backbones, covered in scales/scutes, such as alligators, turtles and snakes

Amphibian - animals that are cold-blooded, have backbones, go through metamorphosis where they start out with gills in water and then transition to land with lungs, such as toads and frogs



## IN THE HABITAT

Draw a line from the animal to the habitat they live in.



**Giant Anteater** 

**Flamingo** 



Wetland







**American Alligator** 



**Giraffe** 



**Beaded Lizard** 





**Colobus Monkey** 

## ANIMAL COVERINGS

Draw a line from each animal to the covering they wear.



### ANIMAL CLASSIFICATION

Write R (reptile), A (amphibian), B (bird), or M (mammal) in the box of each photo. Can you search for these animals at the zoo?





















## DOODLE SPACE

Draw your favorite animal you saw at the zoo. Circle. Are they a bird, reptile, amphibian, or mammal?

| Where do they live? Rainforest, Desert, Grassland, or somewhere else? |
|-----------------------------------------------------------------------|
|                                                                       |
|                                                                       |
|                                                                       |
|                                                                       |
|