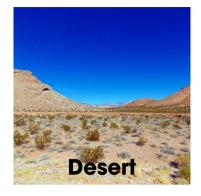

## IN THE HABITAT

Draw a line from the animal to the habitat they live in.

**Giant Anteater** 

**Flamingo** 

Wetland

**American Alligator** 

**Giraffe** 

**Beaded Lizard** 

## DOODLE SPACE

Draw your favorite animal you saw at the zoo. Circle. Are they a bird, reptile, amphibian, or mammal?

| Where do they live? Rainforest, Desert, Grassland, or somewhere else? |
|-----------------------------------------------------------------------|
|                                                                       |
|                                                                       |
|                                                                       |
|                                                                       |
|                                                                       |
|                                                                       |
|                                                                       |
|                                                                       |