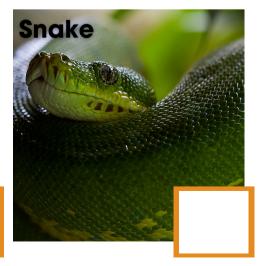

### ANIMAL CLASSIFICATION

Write R (reptile), A (amphibian), B (bird), or M (mammal) in the box of each photo. Can you search for these animals at the zoo?