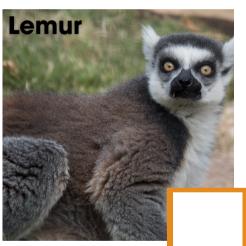

### ANIMAL CLASSIFICATION

Write R (reptile), A (amphibian), B (bird), or M (mammal) in the box of each photo. Can you search for these animals at the zoo?