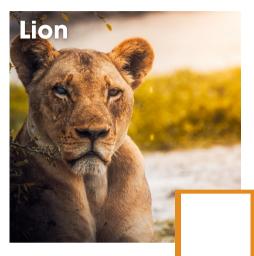

### ANIMAL CLASSIFICATION

Write R (reptile), A (amphibian), B (bird), or M (mammal) in the box of each photo. Can you search for these animals at the zoo?