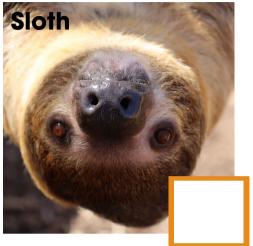

### ANIMAL CLASSIFICATION

Write R (reptile), A (amphibian), B (bird), or M (mammal) in the box of each photo. Can you search for these animals at the zoo?