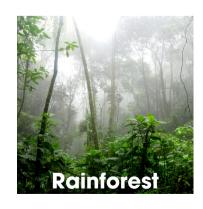

## IN THE HABITAT

Draw a line from the animal to the habitat they live in.

**Giant Anteater** 

**Flamingo** 

Wetland

**American Alligator** 

**Giraffe** 

**Beaded Lizard** 

## DOODLE SPACE

Draw your favorite animal you saw at the zoo. Circle. Are they a bird, reptile, amphibian, or mammal?

| Where do they live? Rainforest, Desert, Grassland, or somewhere else? |
|-----------------------------------------------------------------------|
|                                                                       |
|                                                                       |
|                                                                       |
|                                                                       |
|                                                                       |
|                                                                       |
|                                                                       |
|                                                                       |