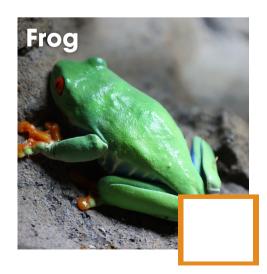

### ANIMAL CLASSIFICATION

Write R (reptile), A (amphibian), B (bird), or M (mammal) in the box of each photo. Can you search for these animals at the zoo?